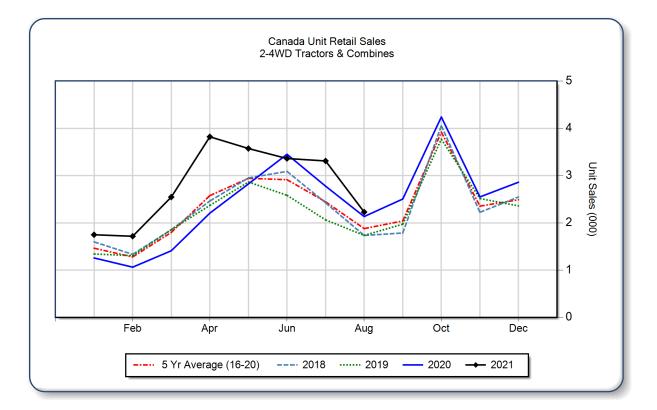

HP                        | 1,467  | 1,386 | 5.8  | 14,383       | 11,380 | 26.4 | 4,897                  |
| 40 < 100 HP                    | 408    | 441   | -7.5 | 3,973        | 3,065  | 29.6 | 2,831                  |
| 100+ HP                        | 172    | 188   | -8.5 | 2,290        | 1,631  | 40.4 | 1,306                  |
| <b>Total 2WD Farm Tractors</b> | 2,047  | 2,015 | 1.6  | 20,646       | 16,076 | 28.4 | 9,034                  |
| 4WD Farm Tractors              | 16     | 9     | 77.8 | 563          | 345    | 63.2 | 66                     |
| <b>Total Farm Tractors</b>     | 2,063  | 2,024 | 1.9  | 21,209       | 16,421 | 29.2 | 9,100                  |
| Self-Prop Combines             | 166    | 129   | 28.7 | 1,101        | 831    | 32.5 | 326                    |



The AEM Ag Tractor and Combine Report is provided monthly and is derived from AEM member companies through proprietary statistical reporting programs. The data is provided by AEM members and represents preliminary monthly retail sales of Ag equipment. Separate reports are available for the U.S., Canada and Russia. For more information, please visit: https://www.aem.org/market-data/statistics/us-ag-tractor-and-combine-reports/. Attention Media: To speak with an AEM spokesperson about the data, please contact Sandra Mason at smason@aem.org.